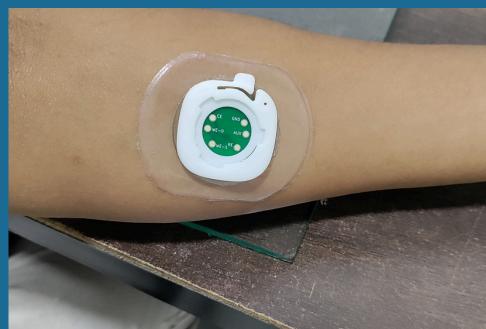

## Steps for using DIY patch

The DIY patch will be provided to the user in 2 parts.