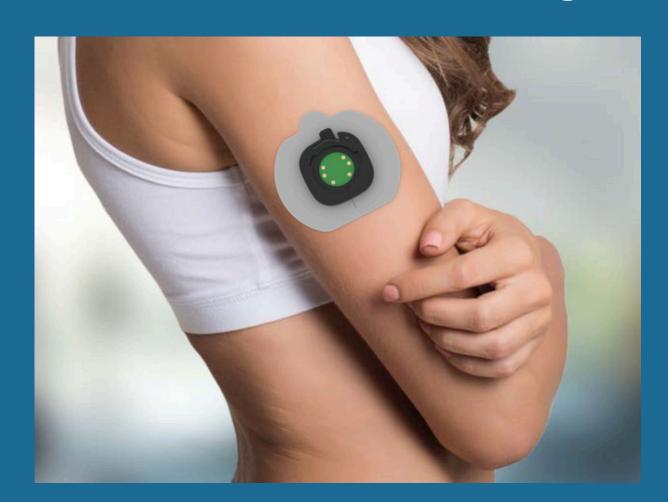

# Innovosens custom patch for PalmSens Sensit wearable

## **Empowering Personalized Sweat Analysis**

The Innovosens Custom Patch is a revolutionary DIY sweat analysis solution designed to empower researchers, athletes, and health-conscious individuals. This blank wearable sensor offers unmatched flexibility by allowing users to immobilize their preferred assay directly onto the patch's electrode, enabling targeted biochemical measurements.



## Innovosens Custom Patch: Revolutionizing Wellness with Smart Features

#### **Customizable Assay**

Apply your own biochemical assays to measure specific sweat metabolites and electrolytes relevant to your needs.



#### PalmSens Sensit Compatible

Designed to seamlessly integrate with the PalmSens Sensit wearable, ensuring precise and reliable readings.



Tailor your sweat analysis to focus on key indicators for hydration, electrolyte balance, and metabolic markers.



#### **Versatile Applications**

Ideal for scientific research, athletic performance tracking, and non-invasive health monitoring.





## Steps for using DIY patch





The DIY patch will be provided to the user in 2 parts.

### Recommended Placement Areas







#### **About Innovosens**

Innovosens is a pioneering