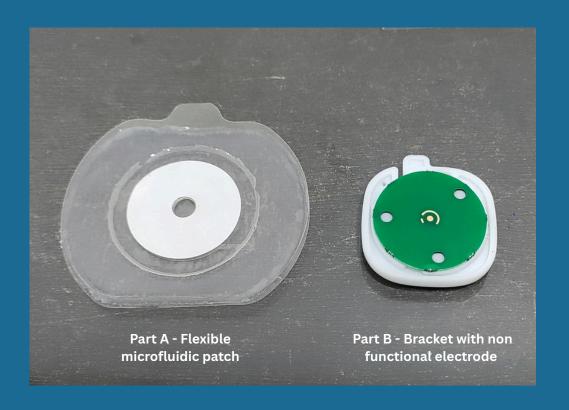

## Steps for using DIY patch

The DIY patch will be provided to the user in 2 parts.