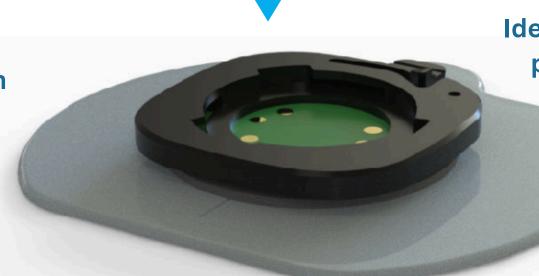

## Steps for using DIY patch

The DIY patch will be provided to the user in 2 parts.