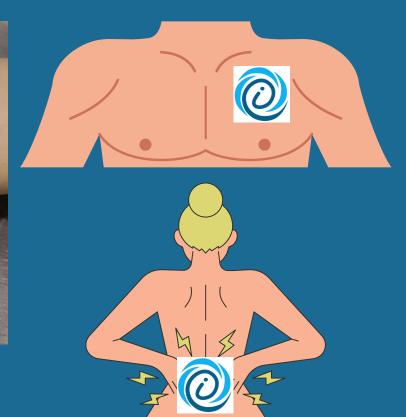

electrode, enabling targeted biochemical measurements.



## Innovosens Custom Patch: Revolutionizing Wellness with Smart Features

#### **Customizable Assay**

Apply your own biochemical assays to measure specific sweat metabolites and electrolytes relevant to your needs.



#### PalmSens Sensit Compatible

Designed to seamlessly integrate with the PalmSens Sensit wearable, ensuring precise and reliable readings.



Tailor your sweat analysis to focus on key indicators for hydration, electrolyte balance, and metabolic markers.



#### **Versatile Applications**

Ideal for scientific research, athletic performance tracking, and non-invasive health monitoring.





## Steps for using DIY patch





The DIY patch will be provided to the user in 2 parts.

### Recommended Placement Areas







#### **About Innovosens**

Innovosens is a pioneering health tech company committed to transforming sweat analysis technology. Our mission is to provide innovative solutions that empower personalized health insights. With award-winning products and strategic partnerships Innovosens continues to push the boundaries of wearable technology.

Elevate your research, optimize athletic performance, or enhance health monitoring with the Innovosens Custom Patch.

Contact us today to learn more!

Innovosens AB, Medeon Science Park Per Albin Hanssons väg 41 SE-205 12 Malmö, Sweden