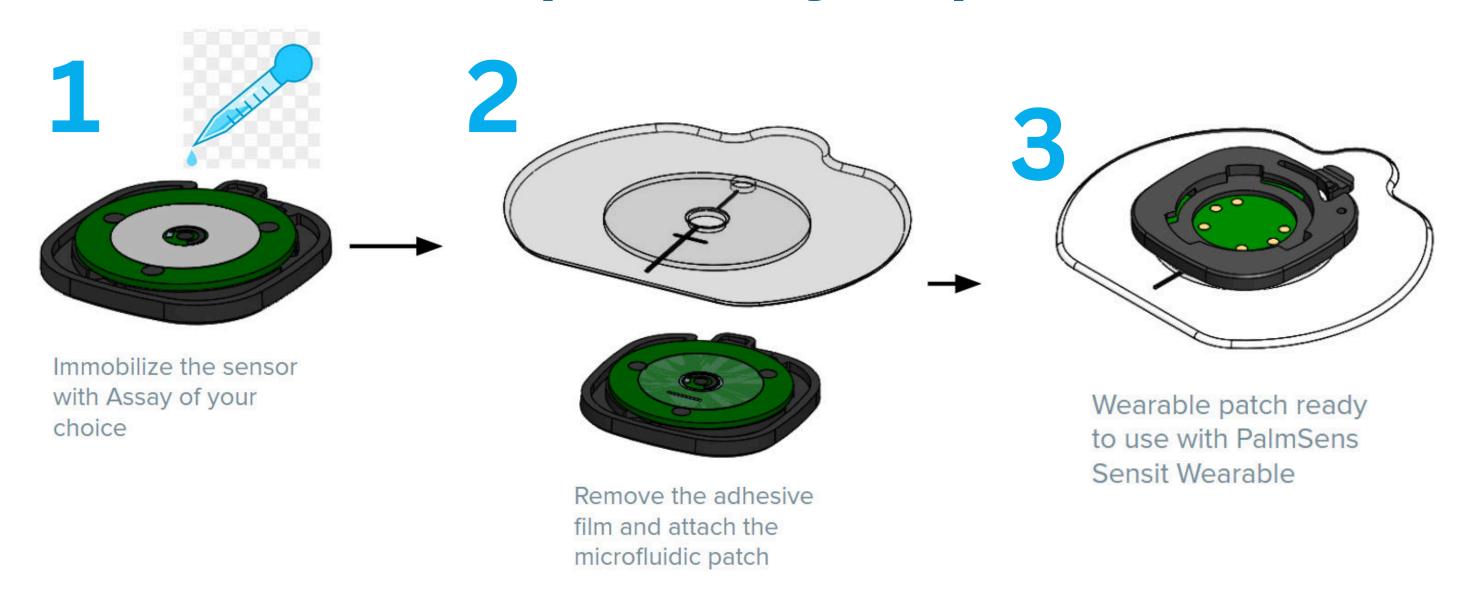

## Steps for using DIY patch

The DIY patch will be provided to the user in 2 parts.