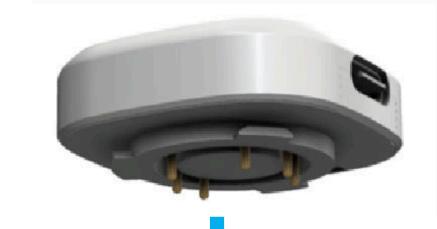

## Steps for using DIY patch

The DIY patch will be provided to the user in 2 parts.